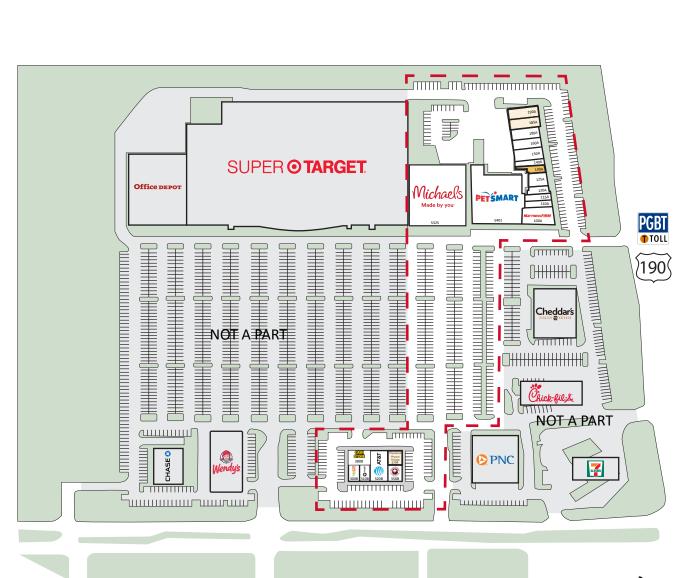

## Current Tenants

| 100A     | The Mattress Firm            | 4,000 SF  |
|----------|------------------------------|-----------|
| 110A     | Staff Sense                  | 1,200 SF  |
| 115A     | Luxury Nails                 | 1,200 SF  |
| 120A     | Major Distro Vape & Smoke    | 1,258 SF  |
| 125A     | Garland Dental               | 1,800 SF  |
| 130A     | Available                    | 1,769 SF  |
| 140A     | The UPS Store                | 1,300 SF  |
| 150A     | Music & Arts                 | 3,300 SF  |
| 160A     | LA Hair Studio               | 1,200 SF  |
| 180A     | North American Title Company | 2,727 SF  |
| 185/190A | Keller Williams Realty       | 3,693 SF* |
| 300B     | Tropical Smoothie            | 1,500 SF  |
| 310B     | Crumbl Cookies               | 1,280 SF  |
| 320B     | AT&T                         | 3,715 SF  |
| 350B     | Panda Express                | 2,242 SF  |
| 370B     | Physioback Physical Therapy  | 865 SF    |
| 380B     | The Cash Store               | 1,050 SF  |
| 5325     | Michael's                    | 23,948 SF |
| 5401     | Petsmart                     | 18,875 SF |